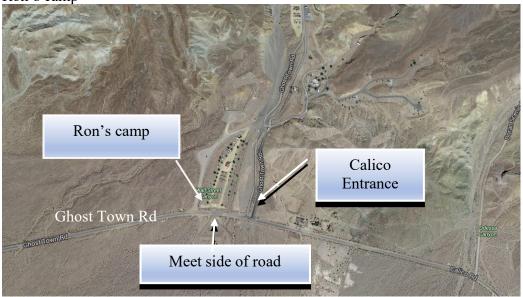

# Dirt Devils Calico Run / December 9th 2017

Where camp: Calico campground

I will be camping space 35 (with my gray & black 40' RV) on the left as you drive in the main entrance.

Waypoint: N34 56.556 W116 52.012

Trail Boss: Ron Webber ronjp@outlook.com Home 714 649 9836 / Cell 714 715 5692

RSVP appreciated: ronjp@outlook.com

Where: about a hundred twenty miles from Orange County. Take I-15, 8 miles past Barstow get off at Ghost Town Road and turn left or north about 3 miles.

Panning;

Ron's camp

Calico Ghost Town camping December – 9<sup>th</sup> 2017 / 8:30am Ron is camped, left of the main entrance near Ghost Town Road meet up outside the entrance along Ghost Town Rd